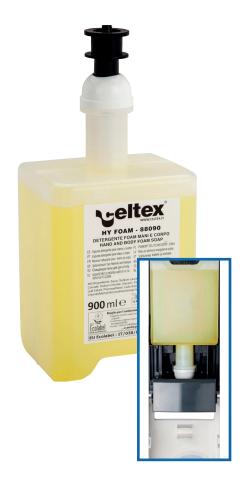

## **Hy Foam**

- Provides a soft and voluminous foam for a pleasant and effective cleaning.
- Package: four cartridges, easy to replace.
- Reduction of consumption: concentrated soap turns into foam, allowing a long autonomy and lower maintenance costs.
- 900 ml = 2.250 portions.
- The foam allows a reduced rinsing time which guarantees a saving of water consumption.
- Delicate: contains skin care ingredients, beneficial even in situations of frequent hand washing.
- Hygiene: disposable cartridges, with integrated pumps removes any possibility of contamination.
- Sustainability: minimal environmental impact.
- Certified ECOLABEL.

## **Data Sheet**

Article: 88090

Cartridge Volume: 0,9 | EAN: 80 22650 880902 Box dimensions:

W= 225 mm D= 195 mm H= 250 mm

Packaging: corrugated board

Gross weight: gr 4205 Net weight: gr 4000 Pieces per pack: 4 Box Volume: 11,0 dm<sup>3</sup> Pieces per pallet: 100